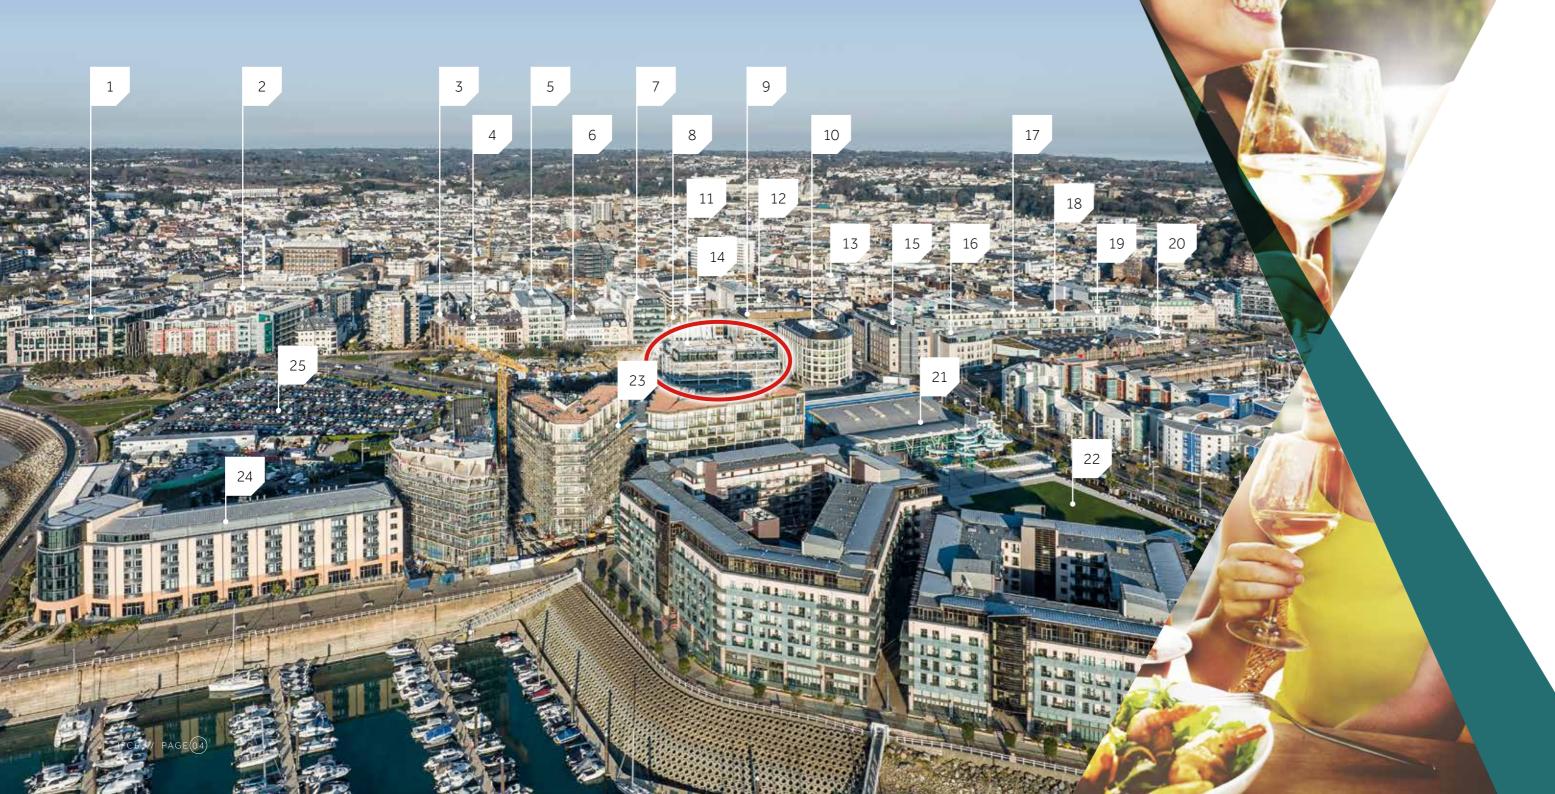

# Location Key

| Key 1  | RBC / Deloitte                                                                |  |  |
|--------|-------------------------------------------------------------------------------|--|--|
| Key 2  | HSBC                                                                          |  |  |
| Key 3  | Maples Group / Jersey Finance                                                 |  |  |
| Key 4  | Carey Olsen / Crestbridge                                                     |  |  |
| Key 5  | Ogier / Intertrust / EFG                                                      |  |  |
| Key 6  | Citibank                                                                      |  |  |
| Key 7  | KPMG / PwC / Canaccord                                                        |  |  |
| Key 8  | JTC                                                                           |  |  |
| Key 9  | IFC 1 – BNP Paribas / UBS / Ashburton / TMF Group / E.D Capital               |  |  |
| Key 10 | IFC 5 – Apex / CVC Capital / Oppenheimer / PBS Workplace                      |  |  |
| Key 11 | IFC 6 – Aztec Group / Butterfield Group                                       |  |  |
| Key 12 | Jersey Financial Services Commission                                          |  |  |
| Key 13 | Santander                                                                     |  |  |
| Key 14 | Sand Street Car Park                                                          |  |  |
| Key 15 | EY / Investec                                                                 |  |  |
| Key 16 | BDO / Quilter Cheviot                                                         |  |  |
| Key 17 | Hambros / Appleby                                                             |  |  |
| Key 18 | Hawksford                                                                     |  |  |
| Key 19 | Barclays                                                                      |  |  |
| Key 20 | Liberty Wharf Shopping Centre & Bus Terminus                                  |  |  |
| Key 21 | Waterfront Leisure complex                                                    |  |  |
| Key 22 | Waterfront Underground Car Park & Marina Gardens                              |  |  |
| Key 23 | Horizon - Jersey's latest Residential, Retail and Food & Beverage Destination |  |  |
| Key 24 | Radisson Blu Hotel                                                            |  |  |
| Key 25 | Les Jardins Car Park                                                          |  |  |