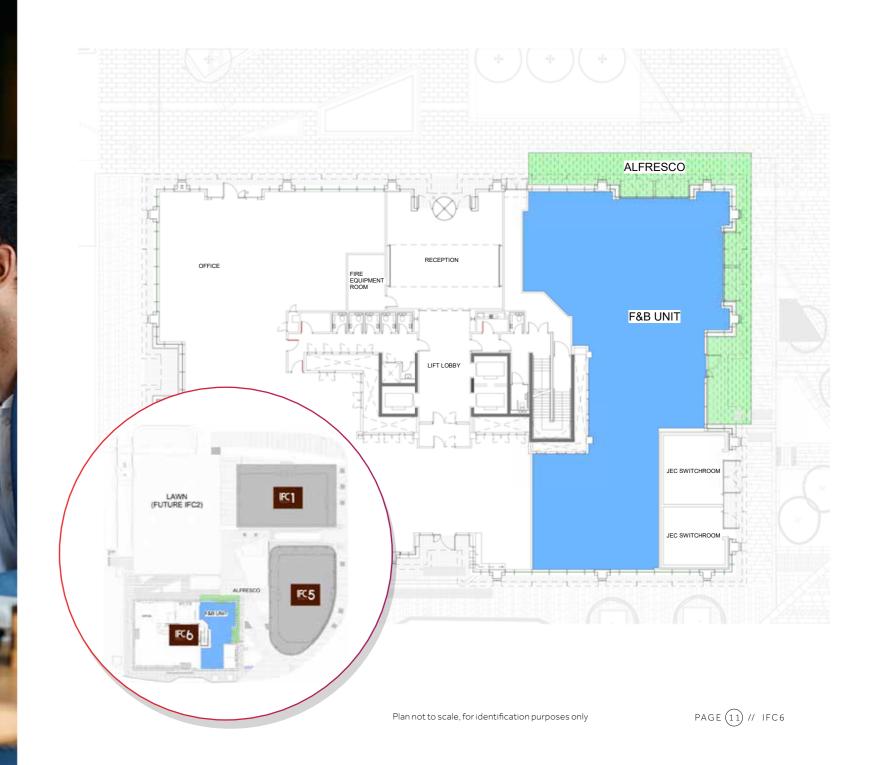

The ground floor Food & Beverage unit occupies a prominent position facing onto Trenton Square and IFC 5 and includes an extensive al fresco dining area.

The prospective tenant has the unique opportunity foran exclusive all-day and evening food & beverage offering, capturing the high volume of business employees and residents within the immediate vicinity. With full height windows across all the elevations, the unit will benefits from natural light throughout.

The unit provides 4,259 sq.ft (394.00 sq. m) with an additional al fresco area of 1,701 sq.ft (158.00 sq. m) and is finished to a shell and core specification, ready for an incoming tenant's fit out.

Employees within 500m

#### Areas:

| Floor  | Sq. Ft | Sq. M  | Status    |
|--------|--------|--------|-----------|
| Ground | 4,259  | 394.00 | Available |

The Unit benefits from the following incoming services: electricity, water & drainage.