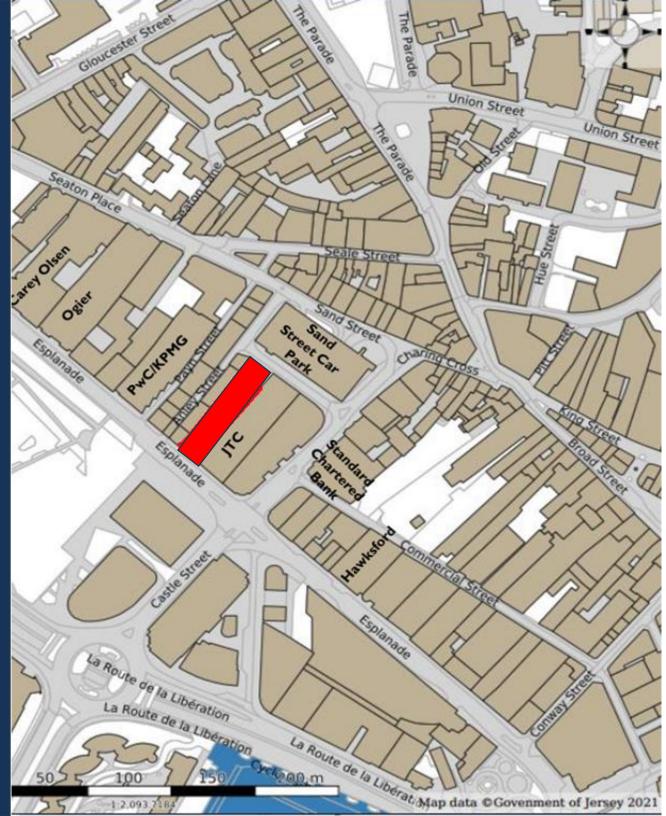

### LOCATION

The Property is situated off the Esplanade, Jersey's Prime Business District, and in close proximity to the International Finance Centre office development.

The rear of the Property is situated off La Rue des Mielles, directly behind the Sand Street public car park. It is under 200m from the primary retail thoroughfare of King Street and Queen Street.

Occupiers within the Property include Enhance Group, Systematica Investments and Nedbank Private Wealth.

Others within the vicinity include JTC, Standard Chartered Bank, Jersey Development Company, and Jersey Financial Services Commission.