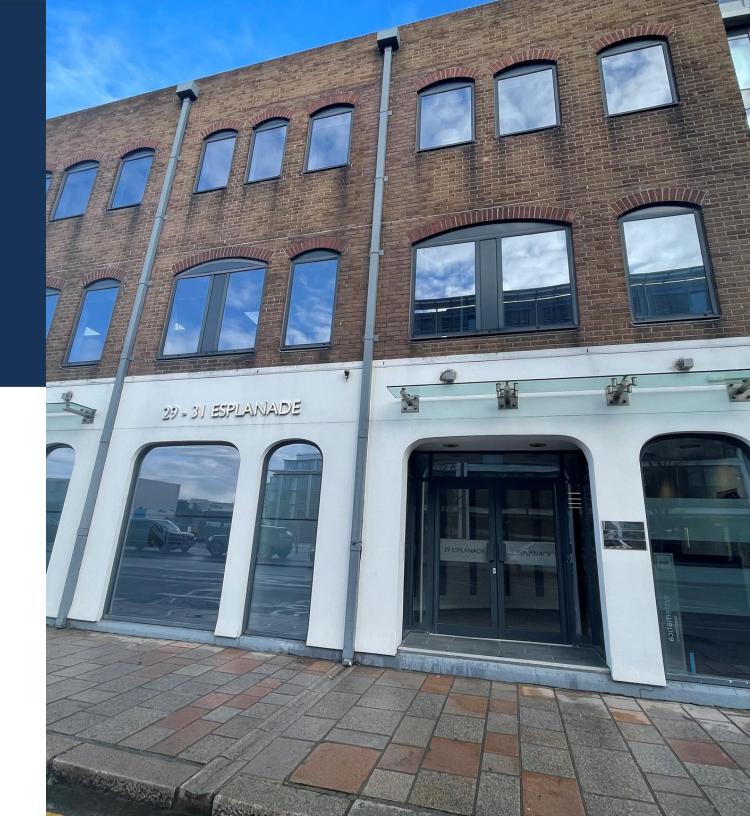

# 29-31 Esplanade & Mielles House, St Helier

CENTRALLY LOCATED OFFICES TO LET

www.d2re.co.uk

### DESCRIPTION

The Property is of concrete frame construction and is built over ground with three upper floors under a pitched slate roof.

Alongside the proposed demised office areas, the common areas of the Property will benefit from full refurbishment.

### LOCATION

The Property is situated off the Esplanade, Jersey's Prime Business District, and in close proximity to the International Finance Centre office development.

The rear of the Property is situated off La Rue des Mielles, directly behind the Sand Street public car park. It is under 200m from the primary retail thoroughfare of King Street and Queen Street.