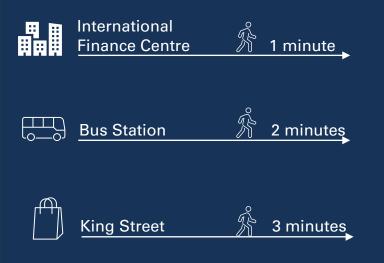

### LOCATION

The Property is situated off the Esplanade, Jersey's Prime Business District, and in close proximity to the International Finance Centre office development.

The rear of the Property is situated off La Rue des Mielles, directly behind the Sand Street public car park. It is under 200m from the primary retail thoroughfare of King Street and Queen Street.