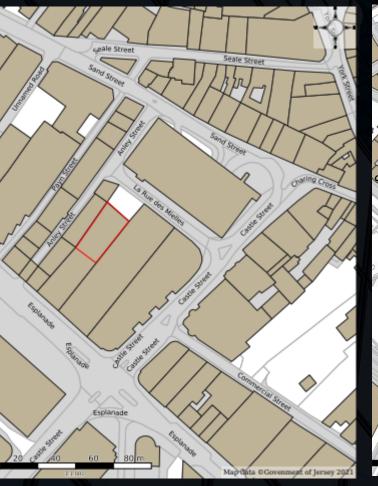

ey's International Finance Centre (IFC) office development.
- Located immediately opposite Sand Street Car Park.
- First and Third Floor offices are immediately available on flexible lease terms.





#### LOCATION

- The Property is situated off La Rue des Mielles, directly behind the Sand Street public car park. The Property is set back off the Esplanade, Jersey's Prime Business District and in close proximity to the International Finance Centre office development. It is under 200m from the primary retail throughfare of King Street and Queen Street.
- Occupiers within the Property include Vantage and Nedbank Private Wealth.
- Other within the vicinity include JTC, Brooks Macdonald, Jersey Development Company and Jersey Financial Services Commission.

### RED LINE PLAN

## LOCATION PLAN







#### **DESCRIPTION & SPECIFICATION**

The Property is of concrete frame construction and it built over ground and the three upper floors under a pitched slate roof.

There is lift access to all floors with capacity to take 4 persons (450kgs).

The offices benefit from good natural light provision throughout with windows to the south and north elevations and have been finished to a good quality to the following specification:

| Solid, carpeted floors                    |  |  |
|-------------------------------------------|--|--|
| Perimeter trunking                        |  |  |
| Suspended ceilings with new LED lightning |  |  |
| Air conditioning system throughout        |  |  |
| Double glazed windows                     |  |  |
| Male & Female WC's on each floor          |  |  |