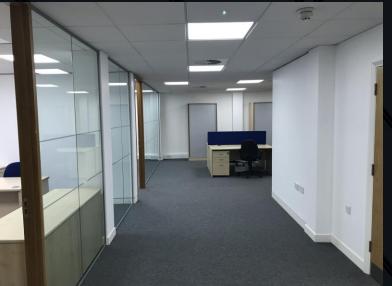

## INTERNAL PHOTOS

The first floor comprises an open office space with a boardroom, three office/meeting rooms and a kitchenette. Furniture is also available at an additional cost.

The third floor is undergoing minor refurbishment works however provides an open plan office area with a board room and an office/meeting room.