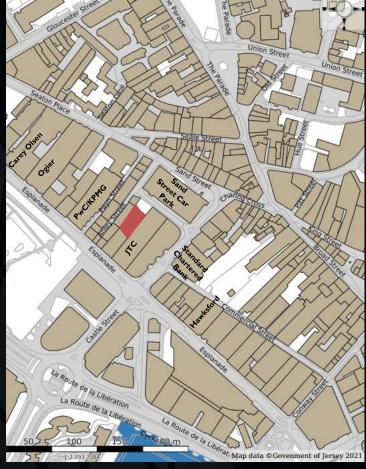

's International Finance Centre (IFC) office development.
- Located immediately opposite Sand Street Car Park.
- First and Third Floor offices are immediately available on flexible lease terms.





#### LOCATION

- The Property is situated off La Rue des Mielles, directly behind the Sand Street public car park. The Property is set back off the Esplanade, Jersey's Prime Business District and in close proximity to the International Finance Centre office development. It is under 200m from the primary retail throughfare of King Street and Queen Street.
- Occupiers within the Property include Vantage and Nedbank Private Wealth.
- Other within the vicinity include JTC, Brooks Macdonald, Jersey Development Company and Jersey Financial Services Commission.

### RED LINE PLAN

## LOCATION PLAN







#### **DESCRIPTION & SPECIFICATION**

The Property is of concrete frame construction and it built over ground and the three upper floors under a pitched slate roof.

There is lift access to all floors with capacity to take 4 persons (450kgs).

The offices benefit from good natural light provision throughout with windows to the south and north elevations and have been finished to a good quality to the following specification:

| Solid, carpeted floors                    |  |  |
|-------------------------------------------|--|--|
| Perimeter trunking                        |  |  |
| Suspended ceilings with new LED lightning |  |  |
| Air conditioning system throughout        |  |  |
| Double glazed windows                     |  |  |
| Male & Female WC's on each floor          |  |  |
|