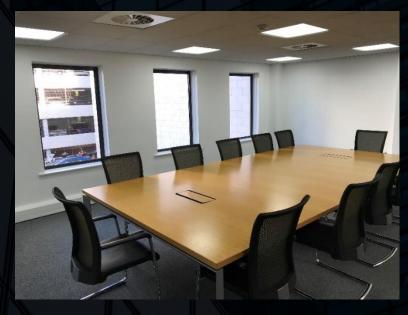

## INTERNAL PHOTOS

The first floor comprises an open office space with a boardroom, three office/meeting rooms and a kitchenette. Furniture is also available at an additional cost.

The third floor is undergoing minor refurbishment works however provides an open plan office area with a board room and an office/meeting room.