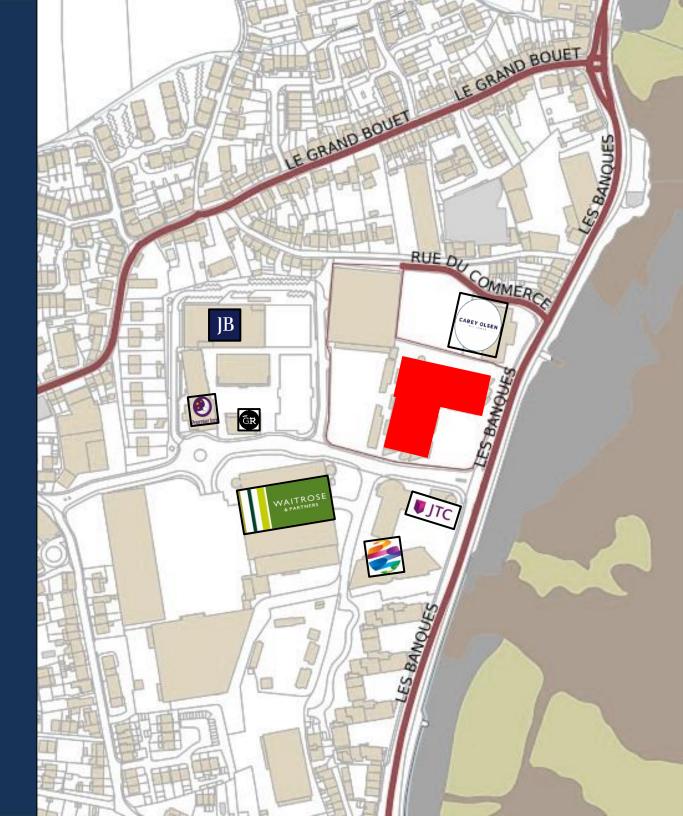

## LOCATION

Trafalgar Court forms part of the Admiral Park mixed-use scheme and is Guernsey's premier business park, situated approximately 0.5 miles (1 km) or a 10-minute walk to the north of St Peter Port town centre along St George's Esplanade.

Vehicular access is provided via Elizabeth

Avenue with the Buildings multi-storey car park
located immediately to the rear.

**Good Rebel** 

3 minutes