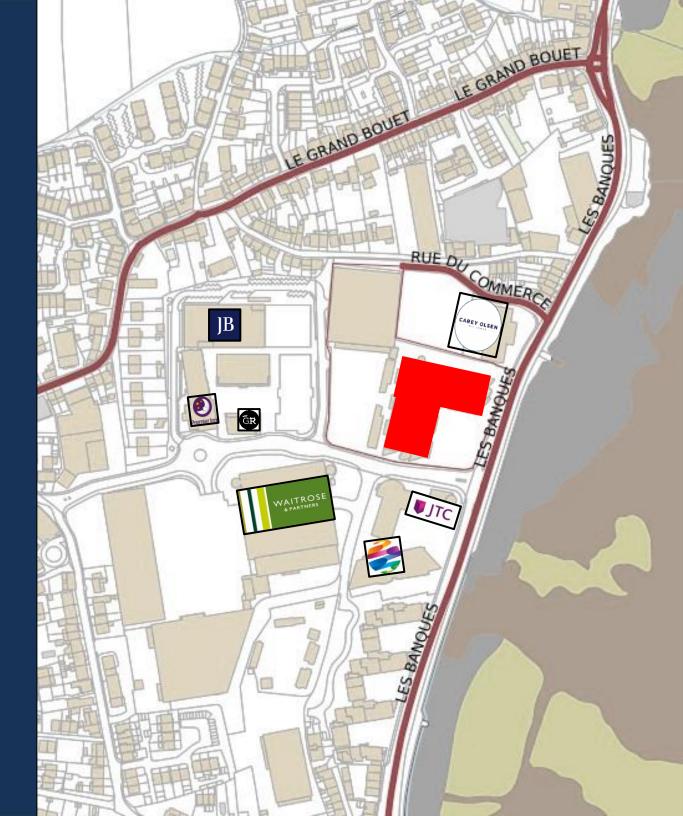

# LOCATION

Trafalgar Court forms part of the Admiral Park mixed-use scheme and is Guernsey's premier business park, situated approximately 0.5 miles (1 km) or a 10-minute walk to the north of St Peter Port town centre along St George's Esplanade.

Vehicular access is provided via Elizabeth

Avenue with the Buildings multi-storey car park
located immediately to the rear.

**Good Rebel** 

3 minutes