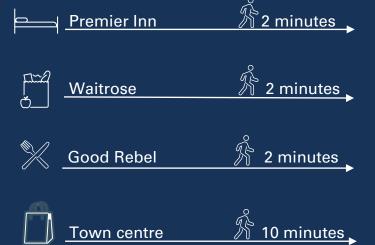

## LOCATION

Trafalgar Court forms part of the Admiral Park mixed-use scheme and is Guernsey's premier business park, situated approximately 0.5 miles (1 km) or a 10-minute walk to the north of St Peter Port town centre along St George's Esplanade.