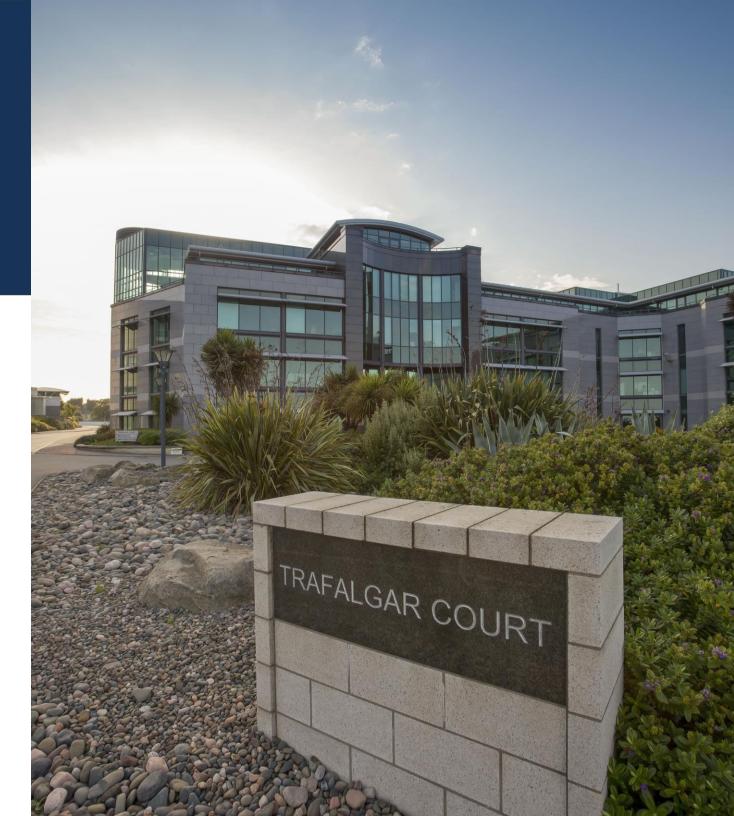

# TRAFALGAR COURT, ST PETER PORT

# **DESCRIPTION**

Trafalgar Court occupies a prominent waterfront position with uninterrupted westerly views across Belle Greve Bay towards Herm and Sark. The building is situated at the gateway to admiral park.