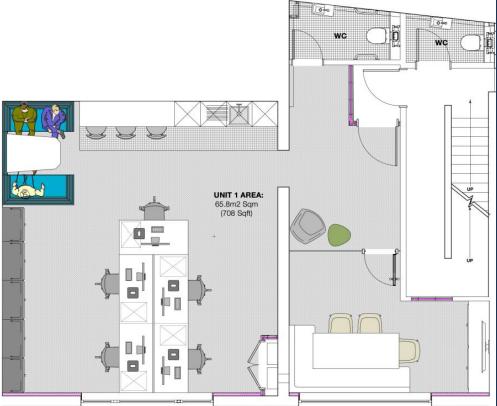

### ACCOMMODATION

| Floor | Sq Ft | SqM   |
|-------|-------|-------|
| First | 708   | 65.80 |

This net internal areas (NIA) have been formally verified in accordance with the RICS Code of Measuring Practice.

The 'test to fit' plan provided is not to scale and for identification purposes only. The office is provided without furniture.