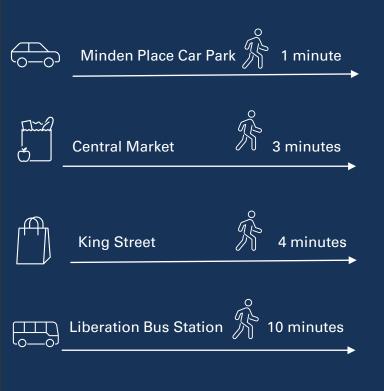

### LOCATION

The Property is centrally located St. Helier. More specifically, the Property is situated on the South side of Minden Place, immediately opposite the Minden Place multi-storey car park and affords excellent access to St Helier's prime retailing areas of King Street.