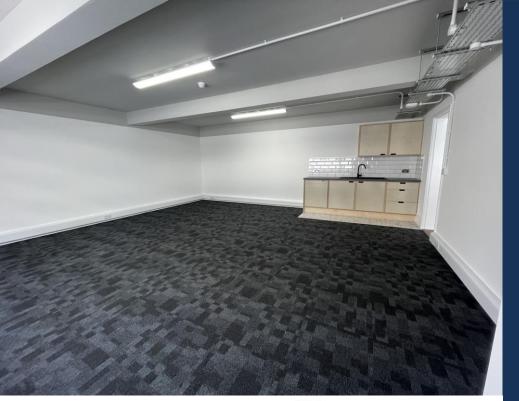

This self-contained office floor is arranged with two open plan areas and has undergone full refurbishment to the following quality specification:

- Full height ceiling with exposed services
- LED lighting
- New kitchenette and W/Cs
- Perimeter trunking with new carpets and floor coverings throughout

The landlord is installing a new ground floor shopfront and office entrance way plus redecorating the front façade of the building early in 2024.

The accommodation has the capacity for up to 5 open plan desks with a meeting room, reception and staff break out area.