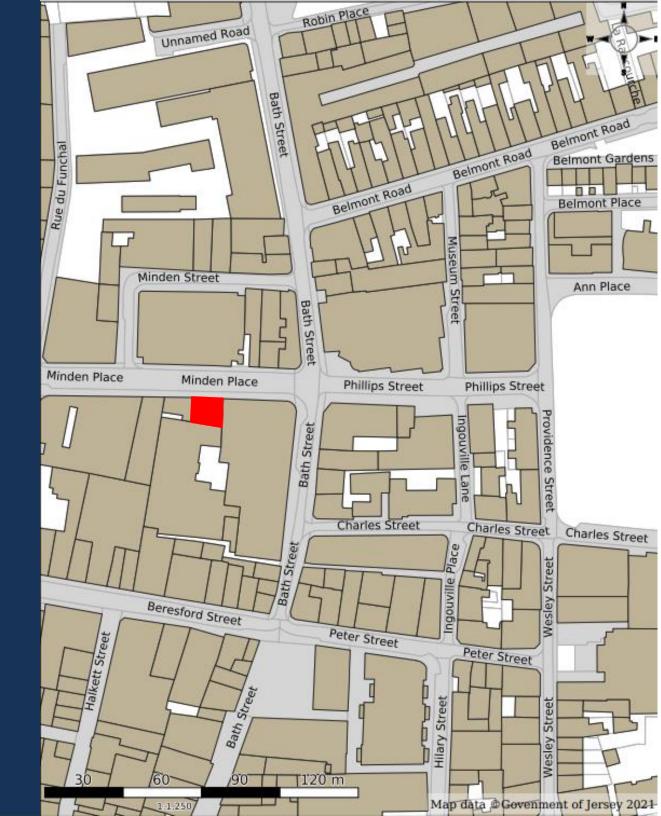

### LOCATION

The Property is centrally located St. Helier. More specifically, the Property is situated on the South side of Minden Place, immediately opposite the Minden Place multi-storey car park and affords excellent access to St Helier's prime retailing areas of King Street.