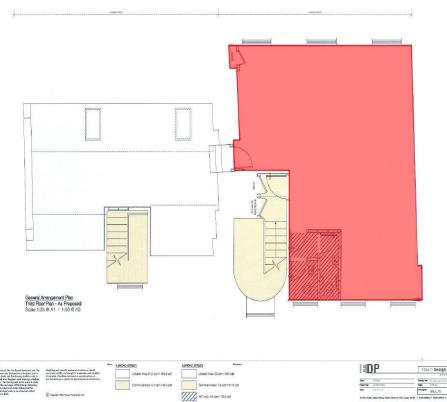

## ACCOMMODATION

| Floor | Sq Ft | Sq M  |
|-------|-------|-------|
| First | 551   | 51.18 |

This net internal areas (NIA) have been formally verified in accordance with the RICS Code of Measuring Practice.

### FURTHER INFORMATION

Further information on the property including other test to fit plans and other associated information is available upon request.

4<sup>th</sup> Floor, Conway House, 7-9 Conway Street, St. Helier, Jersey JE2 3NT