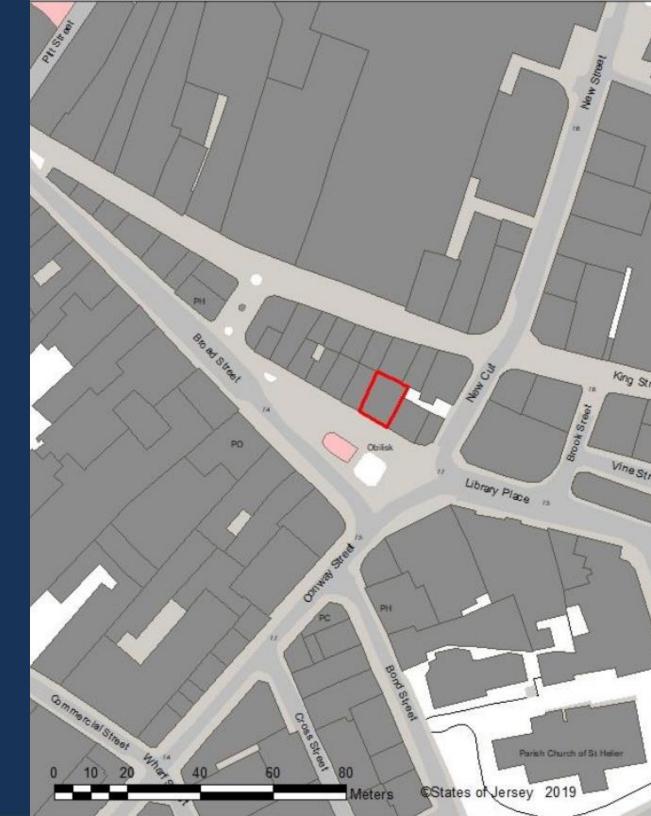

### LOCATION

The Property is centrally located St. Helier. More specifically, the Property is situated on the South side of Broad Street, immediately opposite the prominent Lloyds Bank and affords excellent access to St Helier's prime retailing areas of King Street as well as a short walk to the Esplanade and the marina.