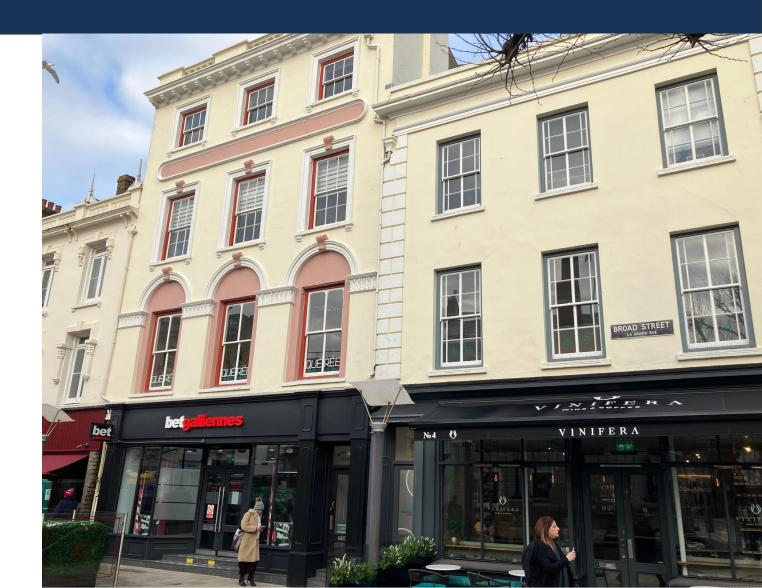

### DESCRIPTION

The Property consists of a purpose built, four story commercial building with a betting establishment on the ground floor and offices on the two upper floors.

The Ground Floor is let to Bet Galliennes with the First Floor office occupied by Queree Property Consultants and the Second Floor occupied by independent psychologist, Sharon Riva.

### LOCATION

The Property is centrally located St. Helier. More specifically, the Property is situated on the South side of Broad Street, immediately opposite the prominent Lloyds Bank and affords excellent access to St Helier's prime retailing areas of King Street as well as a short walk to the Esplanade and the marina.

The Property is located next to 4 Broad Street, where popular coffee shop Vinifera is located on the ground floor.