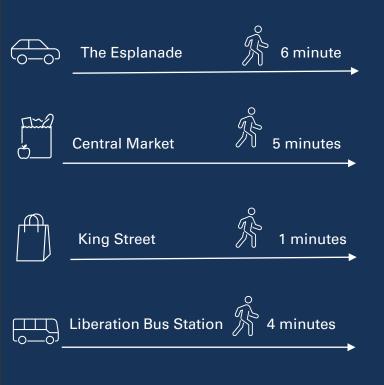

### LOCATION

The Property is centrally located St. Helier. More specifically, the Property is situated on the South side of Broad Street, immediately opposite the prominent Lloyds Bank and affords excellent access to St Helier's prime retailing areas of King Street as well as a short walk to the Esplanade and the marina.