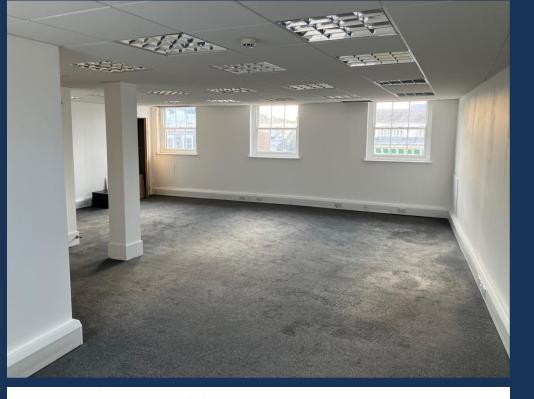

This self-contained office floor is arranged in an open plan layout and is finished to the following specification:

- Suspended ceilings.
- Strip florescent lighting.
- Perimeter trunking with carpets throughout.
- Dedicated male & female WCs & plumbing for tea point or small kitchenette facility.

## ACCOMMODATION

| Floor | Sq Ft | Sq M  |
|-------|-------|-------|
| First | 551   | 51.18 |

This net internal areas (NIA) have been formally verified in accordance with the RICS Code of Measuring Practice.